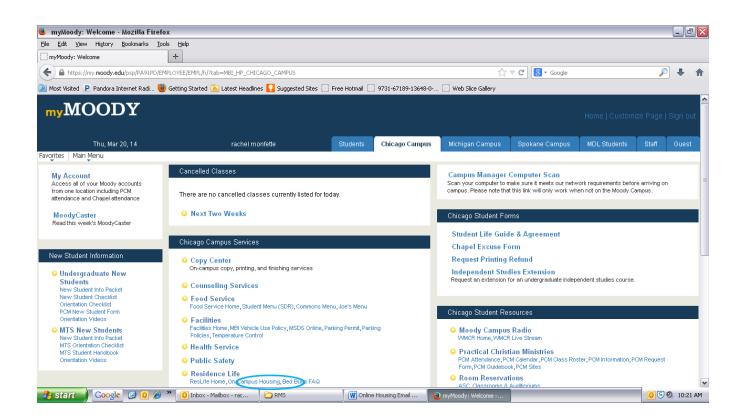

3. Select the Housing link located under the Residence Life Heading.

4. Within this menu, you can Check your housing assignment, Roommate, Apply for Off campus, Apply for Jenkins, check off campus listings and much more! As always, if you have questions, feel free to email <u>housing@moody.edu</u>